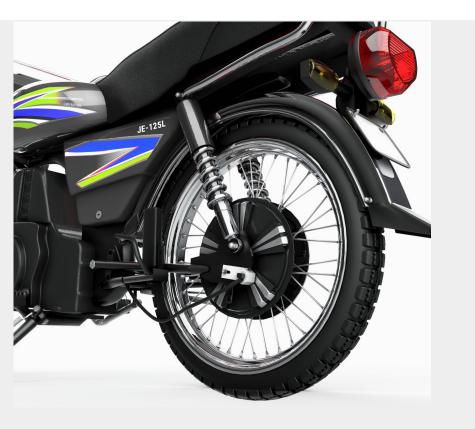

#### JE-125 L SPECIFICATIONS.

DISTANCE COVERED IN ECO MODE

**90KM** 

DISTANCE COVERED IN TURBO MODE

60KM

MOTOR POWER:

**2000 W** 

BATTERY POWER:

**40 AH** 

ENERGY METER UNIT CONSUMPTION:

**2.5 UNITS** 

**✓ Zoxcell** 

LITHIUM BATTERY CHARGING TIME:

**2.5 HOURS** 

TOP SPEED ON INCLINED ROAD

20-25 KM/HR