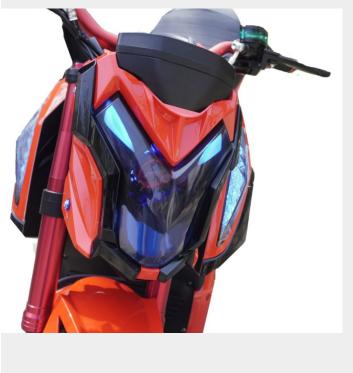

# JE-SPORTS BIKE SPECIFICATIONS.

DISTANCE COVERED IN FULL CHARGE

80KM

TOP SPEED ON PLAIN ROAD

60KM

MOTOR POWER:

**2000 W** 

ENERGY METER UNIT CONSUMPTION:

**2.5 UNITS** 

BATTERY POWER:

**32 AH** 

CHARGING TIME:

**OVERNIGHT** 