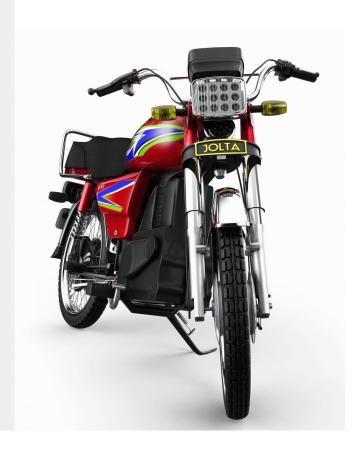

#### JE-70 D SPECIFICATIONS.

DISTANCE COVERED IN ECO MODE

**80KM** 

DISTANCE COVERED IN TURBO MODE

60KM

MOTOR POWER:

1000 W

BATTERY POWER:

**20 AH** 

ENERGY METER UNIT CONSUMPTION:

1.5 UNITS

Zoxcell

EV DRY RATTERY CHARGING TIME:

**OVERNIGHT** 

TOP SPEED ON INCLINED ROAD

10-20 KM/HR