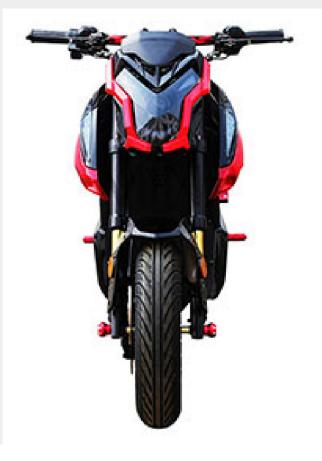

# JE-SPORTS BIKE SPECIFICATIONS.

DISTANCE COVERED IN FULL CHARGE

80KM

TOP SPEED ON PLAIN ROAD

60KM

MOTOR POWER:

**2000 W** 

ENERGY METER UNIT CONSUMPTION:

**2.5 UNITS** 

BATTERY POWER:

**32 AH** 

CHARGING TIME:

**OVERNIGHT** 