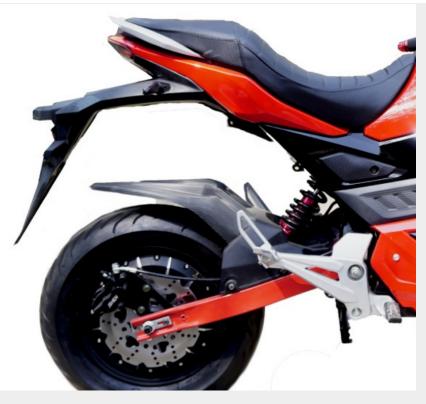

# JE-SPORTS BIKE SPECIFICATIONS.

DISTANCE COVERED IN FULL CHARGE

80KM

TOP SPEED ON PLAIN ROAD

60KM

MOTOR POWER:

**2000 W** 

ENERGY METER UNIT CONSUMPTION:

**2.5 UNITS** 

BATTERY POWER:

**32 AH** 

CHARGING TIME:

**OVERNIGHT** 