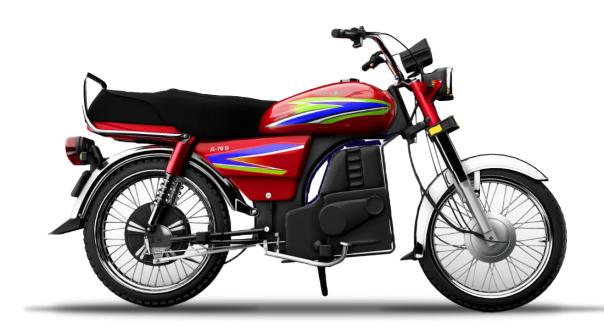

#### JE-70 D SPECIFICATIONS.

DISTANCE COVERED IN ECO MODE

**80KM** 

DISTANCE COVERED IN TURBO MODE

60KM

MOTOR POWER:

1000 W

BATTERY POWER:

**20 AH** 

ENERGY METER UNIT CONSUMPTION:

1.5 UNITS

Zoxcell

EV DRY RATTERY CHARGING TIME:

**OVERNIGHT** 

TOP SPEED ON INCLINED ROAD

10-20 KM/HR