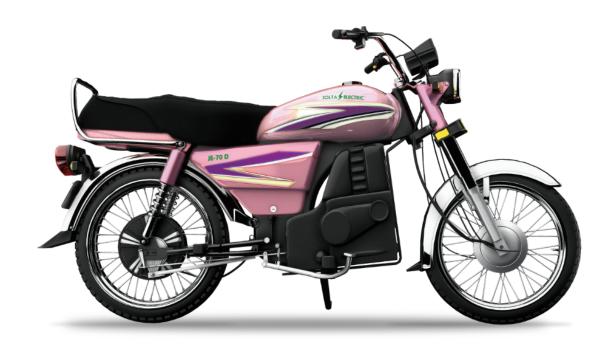

Estate, Lahore, Punjab, Pakistan

Marketing Office

404-E Johar Town Lahore

Head Office

#814/815 Arfa Karim Tower, Ferozepur Road, Lahore

Showroom

12-A, Block L main Ferozepur Road, Gulberg 3, Lahore

# Features. JOLTA E-BIKE



**ACCELERATION**No Clutch. No Gear.



**CHARGING**Charging Time - Overnight



ENERGY EFFICIENT

All Jolta E-Bikes are

Energy Efficient



NO MAINTENANCE Low To No Maintenance

## JOLTA E-BIKES







## **JE-100 L**













#### JE-70 D SPECIFICATIONS.



DISTANCE COVERED IN ECO MODE

**80KM** 

DISTANCE COVERED IN TURBO MODE

60KM

MOTOR POWER:

1000 W

BATTERY POWER:

**20 AH** 

ENERGY METER UNIT CONSUMPTION:

1.5 UNITS

Zoxcell

EV DRY RATTERY CHARGING TIME:

**OVERNIGHT** 

TOP SPEED ON INCLINED ROAD

10-20 KM/HR



#### JE-100 L SPECIFICATIONS.



DISTANCE COVERED IN ECO MODE

**100KM** 

DISTANCE COVERED IN TURBO MODE

60KM

MOTOR POWER:

1000 W

BATTERY POWER:

**40 AH** 

ENERGY METER UNIT CONSUMPTION:

**2.5 UNITS** 

**★** Zoxcell

SUPER-Capacitor Battery CHARGING TIME:

45 MINS - OVERNIGHT

TOP SPEED ON INCLINED ROAD

10-20 KM/HR



#### JE-70 L SPECIFICATIONS.



DISTANCE COVERED IN ECO MODE

**80KM** 

DISTANCE COVERED IN TURBO MODE

**60KM** 

MOTOR POWER:

1500 W

BATTERY POWER:

**30 AH** 

ENERGY METER UNIT CONSUMPTION:

2 UNITS

**★** Zoxcell

LITHIUM BATTERY CHARGING TIME:

**2-3 HOURS** 

TOP SPEED ON INCLINED ROAD

10-20 KM/HR











#### JE-125 L SPECIFICATIONS.



DISTANCE COVERED IN ECO MODE

**90KM** 

DISTANCE COVERED IN TURBO MODE

60KM

MOTOR POWER:

**2000 W** 

BATTERY POWER:

**40 AH** 

ENERGY METER