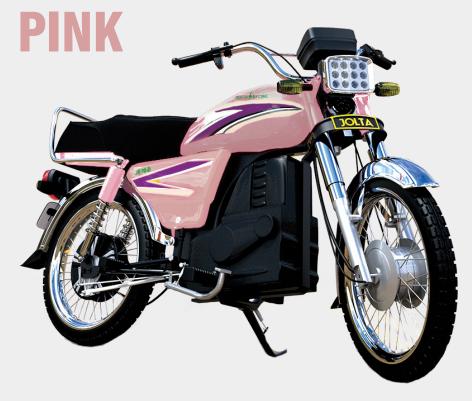

technology is an initiative by AUJ Technologie Pvt. Ltd, focusing on ECO friendly environment in Pakistan.



# & Factory Set-Up

# Location



Company Number

0155091

Status

Active

Email

info@joltaelectric.com

**Private Limited Company** 

Company Type

Jurisdiction

**Pakistan** 

Registered Address

Plot #745/746/746, Sundar Industrial Estate, Lahore, Punjab, Pakistan

Marketing Office

404-E Johar Town Lahore

Head Office

#814/815 Arfa Karim Tower, Ferozepur Road, Lahore

Showroom

12-A, Block L main Ferozepur Road, Gulberg 3, Lahore

# Features. JOLTA E-BIKE



**ACCELERATION**No Clutch. No Gear.



**CHARGING**Charging Time - Overnight



ENERGY EFFICIENT

All Jolta E-Bikes are

Energy Efficient



NO MAINTENANCE Low To No Maintenance

## JOLTA E-BIKES







## **JE-100 L**













#### JE-70 D SPECIFICATIONS.



DISTANCE COVERED IN ECO MODE

**80KM** 

DISTANCE COVERED IN TURBO MODE

60KM

MOTOR POWER:

1000 W

BATTERY POWER:

**20 AH** 

ENERGY METER UNIT CONSUMPTION:

1.5 UNITS

Zoxcell

EV DRY RATTERY CHARGING TIME:

**OVERNIGHT** 

TOP SPEED ON INCLINED ROAD

10-20 KM/HR



#### JE-100 L SPECIFICATIONS.



DISTANCE COVERED IN ECO MODE

**100KM** 

DISTANCE COVERED IN TURBO MODE

60KM

MOTOR POWER:

1000 W

BATTERY POWER:

**40 AH** 

ENERGY METER UNIT CONSUMPTION:

**2.5 UNITS** 

**★** Zoxcell

SUPER-Capacitor Battery CHARGING TIME:

45 MINS - OVERNIGHT

TOP SPEED ON INCLINED ROAD

10-20 KM/HR



#### JE-70 L SPECIFICATIONS.



DISTANCE COVERED IN ECO MODE

**80KM** 

DISTANCE COVERED IN TURBO MODE

**60KM** 

MOTOR POWER:

1500 W

BATTERY POWER:

*