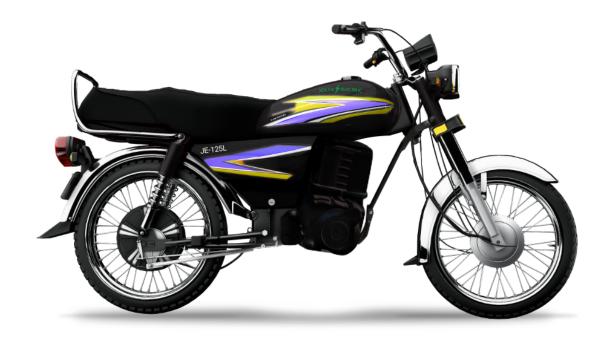

#### JE-125 L SPECIFICATIONS.

DISTANCE COVERED IN ECO MODE

**90KM** 

DISTANCE COVERED IN TURBO MODE

60KM

MOTOR POWER:

**2000 W** 

BATTERY POWER:

**40 AH** 

ENERGY METER UNIT CONSUMPTION:

**2.5 UNITS** 

**✓ Zoxcell** 

LITHIUM BATTERY CHARGING TIME:

**2.5 HOURS** 

TOP SPEED ON INCLINED ROAD

20-25 KM/HR