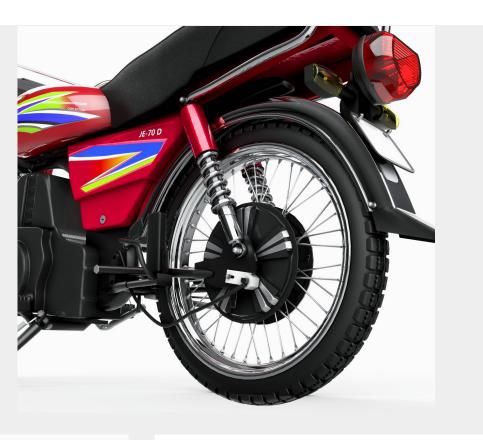

#### JE-70 D SPECIFICATIONS.

DISTANCE COVERED IN ECO MODE

**80KM** 

DISTANCE COVERED IN TURBO MODE

60KM

MOTOR POWER:

1000 W

BATTERY POWER:

**20 AH** 

ENERGY METER UNIT CONSUMPTION:

1.5 UNITS

Zoxcell

EV DRY RATTERY CHARGING TIME:

**OVERNIGHT** 

TOP SPEED ON INCLINED ROAD

10-20 KM/HR