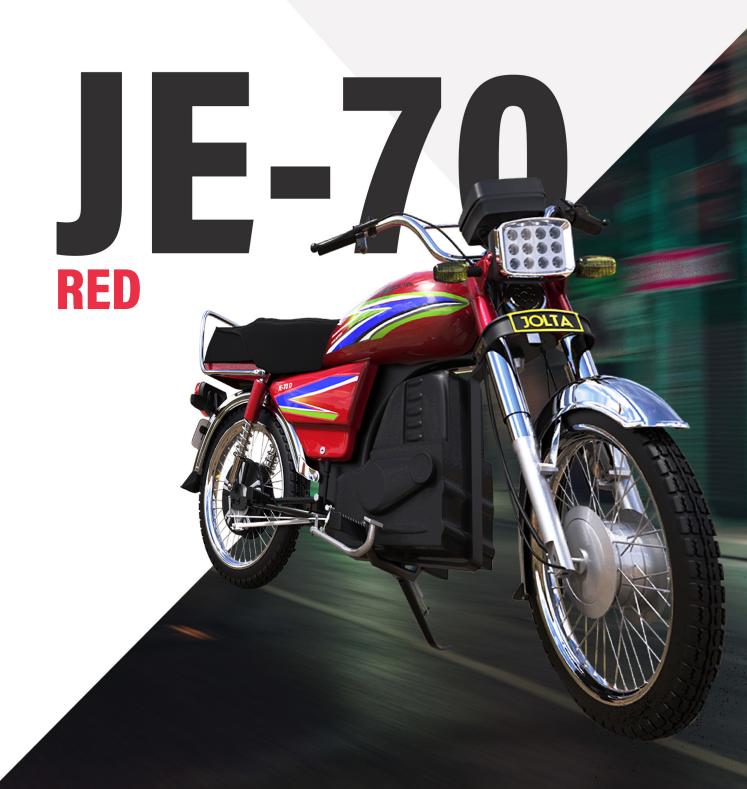

#### JE-70 D SPECIFICATIONS.

DISTANCE COVERED IN ECO MODE

**80KM** 

DISTANCE COVERED IN TURBO MODE

60KM

MOTOR POWER:

1000 W

BATTERY POWER:

**20 AH** 

ENERGY METER UNIT CONSUMPTION:

1.5 UNITS

Zoxcell

EV DRY RATTERY CHARGING TIME:

**OVERNIGHT** 

TOP SPEED ON INCLINED ROAD

10-20 KM/HR