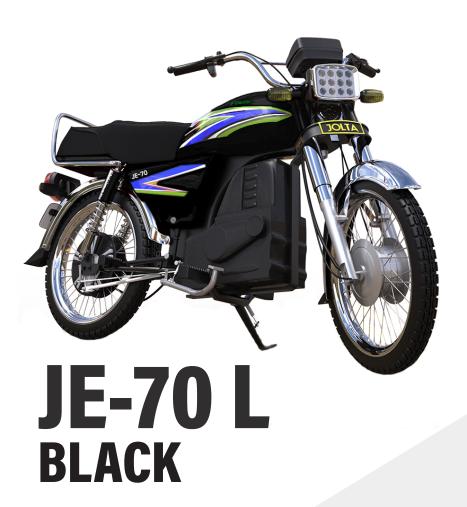

#### JE-70 L SPECIFICATIONS.

DISTANCE COVERED IN ECO MODE

**80KM** 

DISTANCE COVERED IN TURBO MODE

**60KM** 

MOTOR POWER:

1500 W

BATTERY POWER:

**30 AH** 

ENERGY METER UNIT CONSUMPTION:

2 UNITS

**★** Zoxcell

LITHIUM BATTERY CHARGING TIME:

**2-3 HOURS** 

TOP SPEED ON INCLINED ROAD

10-20 KM/HR