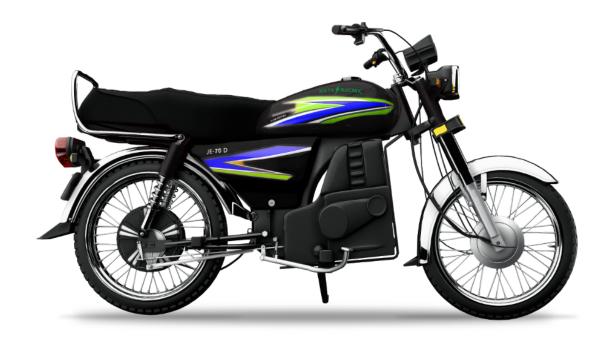

T

All Jolta E-Bikes are

Energy Efficient



NO MAINTENANCE Low To No Maintenance

## JOLTA E-BIKES







## **JE-100 L**













#### JE-70 D SPECIFICATIONS.



DISTANCE COVERED IN ECO MODE

**80KM** 

DISTANCE COVERED IN TURBO MODE

60KM

MOTOR POWER:

1000 W

BATTERY POWER:

**20 AH** 

ENERGY METER UNIT CONSUMPTION:

1.5 UNITS

Zoxcell

EV DRY RATTERY CHARGING TIME:

**OVERNIGHT** 

TOP SPEED ON INCLINED ROAD

10-20 KM/HR



#### JE-100 L SPECIFICATIONS.



DISTANCE COVERED IN ECO MODE

**100KM** 

DISTANCE COVERED IN TURBO MODE

60KM

MOTOR POWER:

1000 W

BATTERY POWER:

**40 AH** 

ENERGY METER UNIT CONSUMPTION:

**2.5 UNITS** 

**★** Zoxcell

SUPER-Capacitor Battery CHARGING TIME:

45 MINS - OVERNIGHT

TOP SPEED ON INCLINED ROAD

10-20 KM/HR



#### JE-70 L SPECIFICATIONS.



DISTANCE COVERED IN ECO MODE

**80KM** 

DISTANCE COVERED IN TURBO MODE

**60KM** 

MOTOR POWER:

1500 W

BATTERY POWER:

**30 AH** 

ENERGY METER UNIT CONSUMPTION:

2 UNITS

**★** Zoxcell

LITHIUM BATTERY CHARGING TIME:

**2-3 HOURS** 

TOP SPEED ON INCLINED ROAD

10-20 KM/HR











#### JE-125 L SPECIFICATIONS.



DISTANCE COVERED IN ECO MODE

**90KM** 

DISTANCE COVERED IN TURBO MODE

60KM

MOTOR POWER:

**2000 W** 

BATTERY POWER:

**40 AH** 

ENERGY METER UNIT CONSUMPTION:

**2.5 UNITS** 

**✓ Zoxcell** 

LITHIUM BATTERY CHARGING TIME:

**2.5 HOURS** 

TOP SPEED ON INCLINED ROAD

20-25 KM/HR











# JE-SCOOTY SPECIFICATIONS.



DISTANCE COVERED IN FULL CHARGE

60KM

TOP SPEED ON PLAIN ROAD

**55KM** 

MOTOR POWER:

1500 W

ENERGY METER UNIT CONSUMPTION:

1.8 UNITS



BATTER