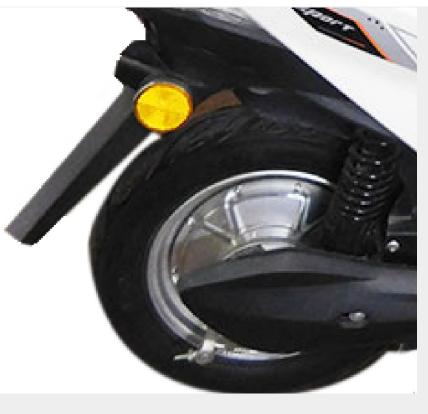

# JE-SPORTS BIKE SPECIFICATIONS.

DISTANCE COVERED IN FULL CHARGE

80KM

TOP SPEED ON PLAIN ROAD

60KM

MOTOR POWER:

**2000 W** 

ENERGY METER UNIT CONSUMPTION:

**2.5 UNITS** 

BATTERY POWER:

**32 AH** 

CHARGING TIME:

**OVERNIGHT** 