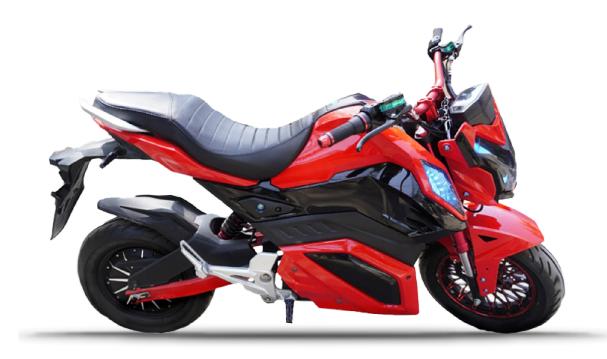

# JE-SPORTS BIKE SPECIFICATIONS.

DISTANCE COVERED IN FULL CHARGE

80KM

TOP SPEED ON PLAIN ROAD

60KM

MOTOR POWER:

**2000 W** 

ENERGY METER UNIT CONSUMPTION:

**2.5 UNITS** 

BATTERY POWER:

**32 AH** 

CHARGING TIME:

**OVERNIGHT** 