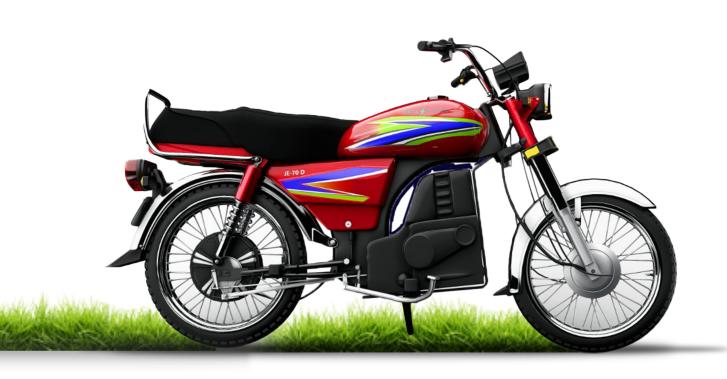

#### JE-70 D SPECIFICATIONS.

DISTANCE COVERED IN ECO MODE

**80KM** 

DISTANCE COVERED IN TURBO MODE

60KM

MOTOR POWER:

1000 W

BATTERY POWER:

**20 AH** 

ENERGY METER UNIT CONSUMPTION:

1.5 UNITS

Zoxcell

EV DRY RATTERY CHARGING TIME:

**OVERNIGHT** 

TOP SPEED ON INCLINED ROAD

10-20 KM/HR