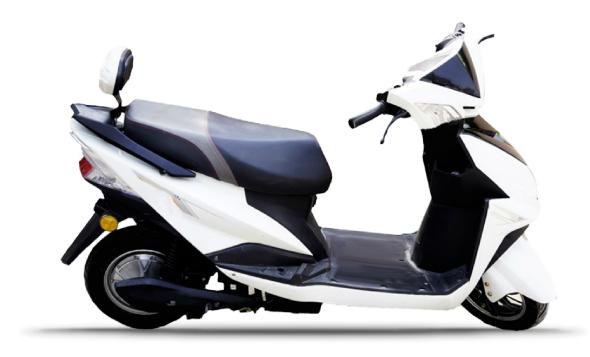

# JE-SCOOTY SPECIFICATIONS.

DISTANCE COVERED IN FULL CHARGE

60KM

TOP SPEED ON PLAIN ROAD

**55KM** 

MOTOR POWER:

1500 W

ENERGY METER UNIT CONSUMPTION:

1.8 UNITS

BATTERY POWER:

**20 AH** 

CHARGING TIME:

**OVERNIGHT** 